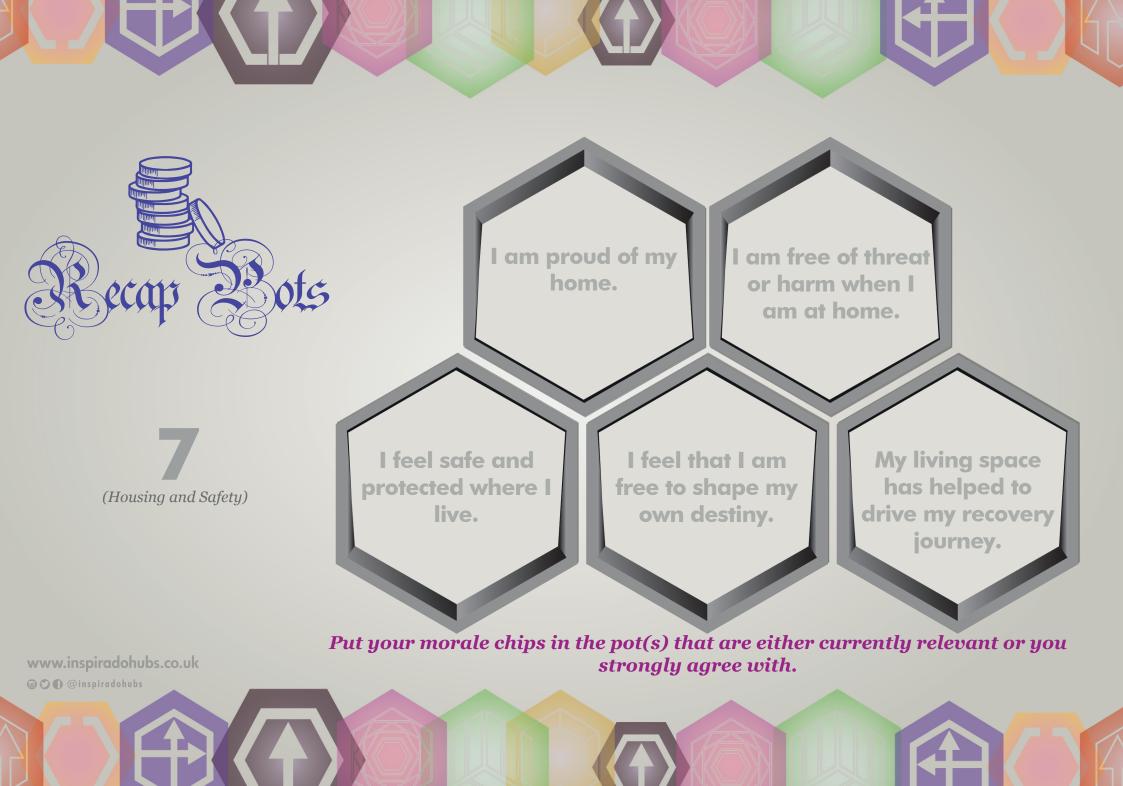

## How to use Recap Pots

- 1. Print Recap Pots sheets individually.
- 2. Give a copy to each player.
- 3. A player's role is to put the morale chips in the pot that he/she strongly agrees with.

Recap Pots is an adaptation of Groshkova et al's (2012) Assessment of Recovery Capital (ARC)