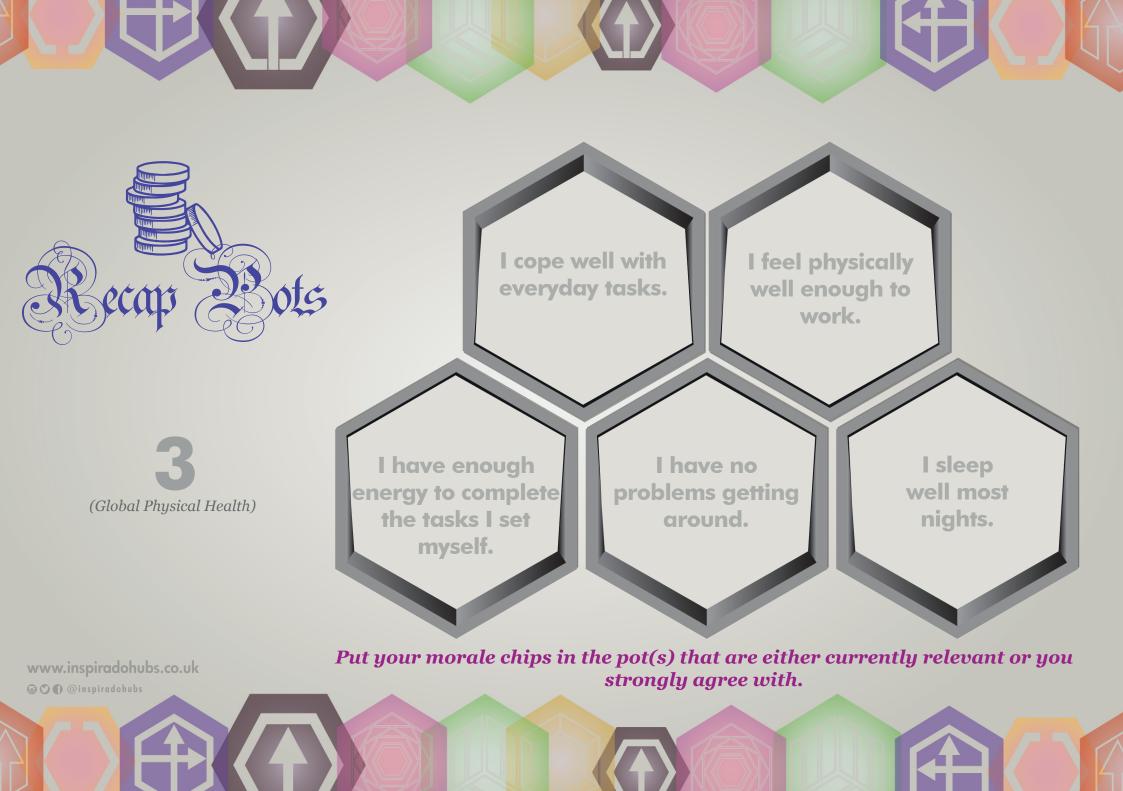

## How to use Recap Pots

- 1. Print Recap Pots sheets individually.
- 2. Give a copy to each player.
- 3. A player's role is to put the morale chips in the pot that he/she strongly agrees with.

Recap Pots is an adaptation of Groshkova et al's (2012) Assessment of Recovery Capital (ARC)