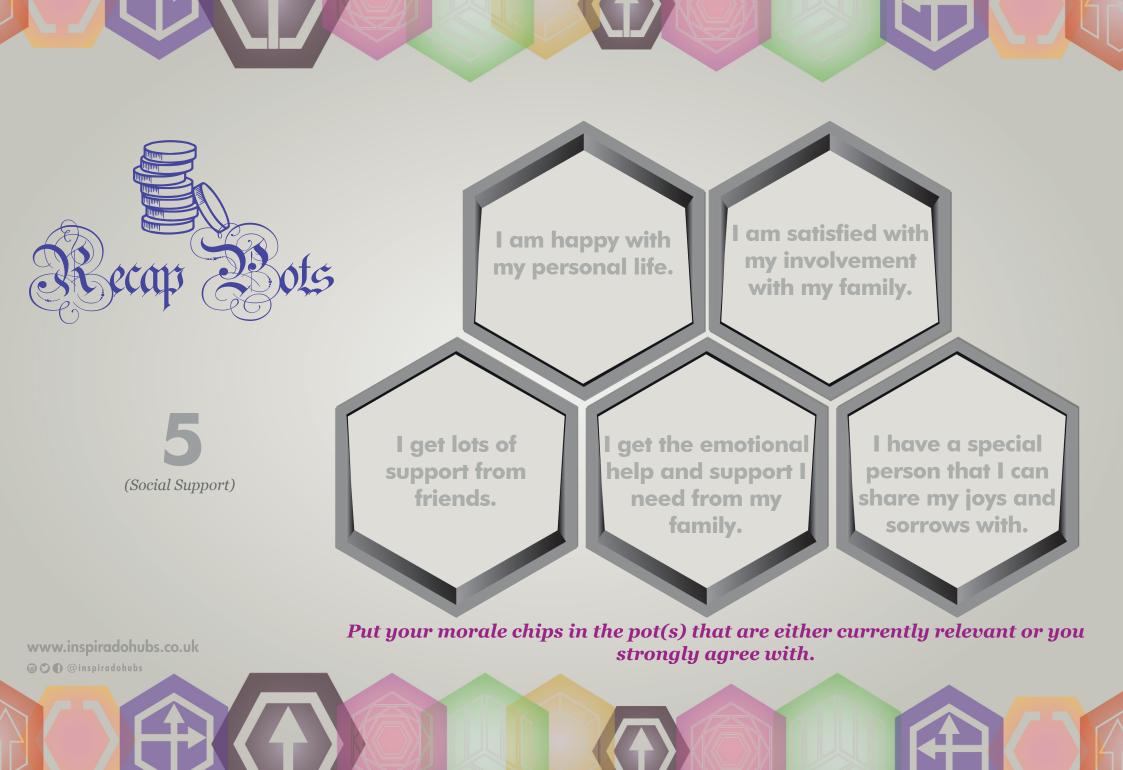

## How to use Recap Pots

- 1. Print Recap Pots sheets individually.
- 2. Give a copy to each player.
- 3. A player's role is to put the morale chips in the pot that he/she strongly agrees with.

Recap Pots is an adaptation of Groshkova et al's (2012) Assessment of Recovery Capital (ARC)