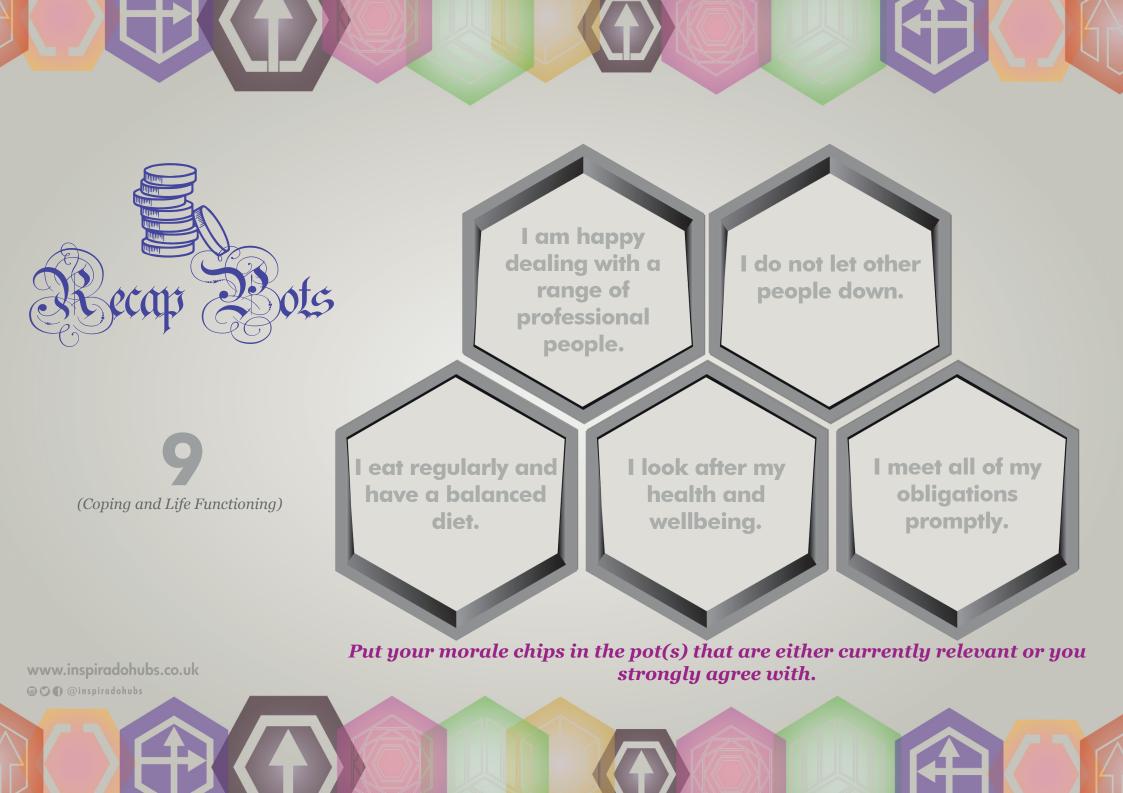

## How to use Recap Pots

- 1. Print Recap Pots sheets individually.
- 2. Give a copy to each player.
- 3. A player's role is to put the morale chips in the pot that he/she strongly agrees with.

Recap Pots is an adaptation of Groshkova et al's (2012) Assessment of Recovery Capital (ARC)