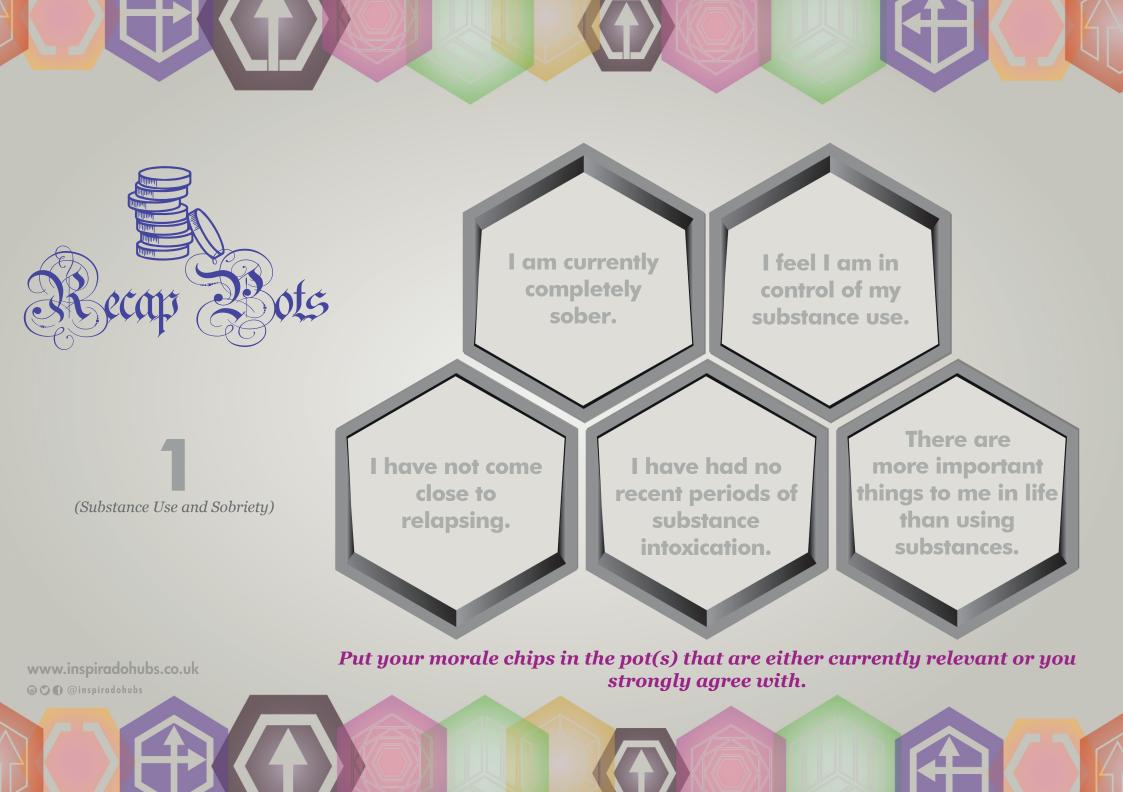

## How to use Recap Pots

- 1. Print Recap Pots sheets individually.
- 2. Give a copy to each player.
- 3. A player's role is to put the morale chips in the pot that he/she strongly agrees with.

Recap Pots is an adaptation of Groshkova et al's (2012) Assessment of Recovery Capital (ARC)