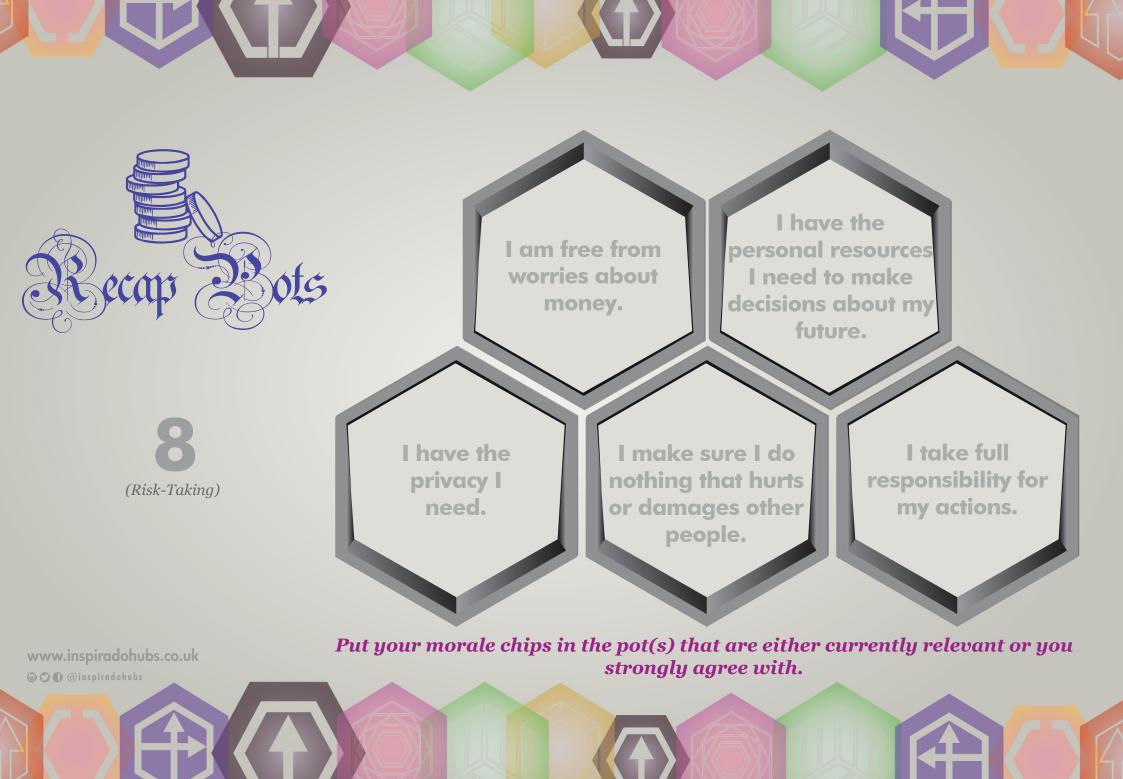

## How to use Recap Pots

- 1. Print Recap Pots sheets individually.
- 2. Give a copy to each player.
- 3. A player's role is to put the morale chips in the pot that he/she strongly agrees with.

Recap Pots is an adaptation of Groshkova et al's (2012) Assessment of Recovery Capital (ARC)